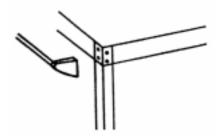

## **Assembly Instructions**

(1) Take out the bottom plate, to fix four wheels under the bottom plate and please use the larger bolts to fix them.

(2) To install four angle irons on four edges of bottom plate separately, then assembling the central plate, please noted the smaller bolts should be used.

- (3) Finally, assembling the upper plate well. The handle should be installed outside the angle iron, the handle and the universal wheel are installed at the same side and the smaller bolts should be used there.
- (4) When assembling, loosen the nuts firstly, after assembling, fasten the nuts tightly.