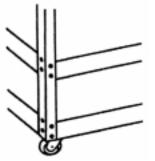

## **Assembly Instructions**

(1) Take out the bottom plate, to fix four wheels under the bottom plate and please use the larger bolts to fix them.

(2) To install four angle irons on four edges of bottom plate separately, then assembling the central plate, please noted the smaller bolts should be used.

- (3) Finally, assembling the upper plate well. The handle should be installed outside the angle iron, the handle and the universal wheel are installed at the same side and the smaller bolts should be used there.
- (4) When assembling, loosen the nuts firstly, after assembling, fasten the nuts tightly.