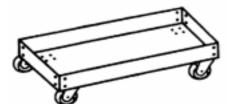

## **Assembly Instructions**

(1) Take out the bottom plate, to fix four wheels under the bottom plate and please use the larger bolts to fix them.

(2) To install four angle irons on four edges of bottom plate separately, then assembling the central plate, please noted the smaller bolts should be used.