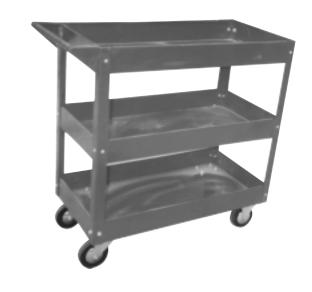

## **3 TIER SERVICE TROLLEY**

## **Assembly Instructions**

(1) Take out the bottom plate, to fix four wheels under the bottom plate and please use the larger bolts to fix them.

(2) To install four angle irons on four edges of bottom plate separately, then assembling the central plate, please noted the smaller bolts should be used.

- (3) Finally, assembling the upper plate well. The handle should be installed outside the angle iron, the handle and the universal wheel are installed at the same side and the smaller bolts should be used there.
- (4) When assembling, loosen the nuts firstly, after assembling, fasten the nuts tightly.